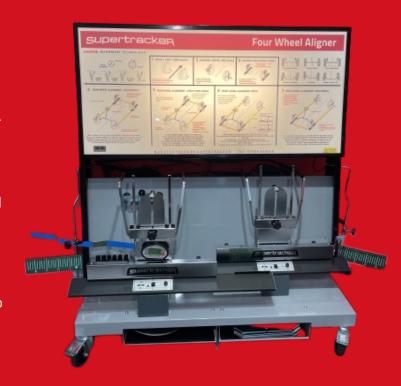

## LASER

The STR1 is a quick, simple and accurate cordless laser wheel alignment system from Supertracker.

An easy to use 'hang on' system which eliminates potential damage some clamp systems may cause and allows the wheel hangers & measuring heads to be calibrated as a unit. Measuring heads are conveniently re-charged when placed on the unit.

Available as a trolley or wall hung, both allow checks to be done anywhere in the workshop, without being anchored to one-bay

A trusted and robust wheel alignment solution offering a quick return on investment.

Effective hang on system

Can be upgraded to measure Camber and Castor

Available as a wall hung space saving solution