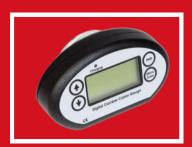

## LASER

The STR1 is a quick, simple and accurate cordless laser wheel alignment system from Supertracker.

An easy to use 'hang on' system which eliminates potential damage some clamp systems may cause and allows the wheel hangers & measuring heads to be calibrated as a unit. Measuring heads are conveniently re-charged when placed on the unit.

Effective hang on system

Can be upgraded to measure Camber and Castor

Available as a wall hung space saving solution