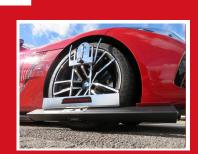

## LASER

The STR1 is a quick, simple and accurate cordless laser wheel alignment system from Supertracker.

An easy to use 'hang on' system which eliminates potential damage some clamp systems may cause and allows the wheel hangers & measuring heads to be calibrated as a unit. Measuring heads are conveniently re-charged when placed on the unit.

Available as a trolley or wall hung, both allow checks to be done anywhere in the workshop, without being anchored to one-bay

A trusted and robust wheel alignment solution offering a quick return on investment.