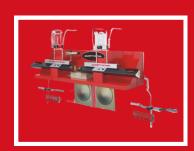

## LASER

The STR1 is a quick, simple and accurate cordless laser wheel alignment system from Supertracker.

An easy to use 'hang on' system which eliminates potential damage some clamp systems may cause and allows the wheel hangers & measuring heads to be calibrated as a unit. Measuring heads are conveniently re-charged when placed on the unit.

Available as a trolley or wall hung, both allow checks to be done anywhere in the workshop, without being anchored to one-bay

A trusted and robust wheel alignment solution offering a quick return on investment.

Effective hang on system

Can be upgraded to measure Camber and Castor

Available as a wall hung space saving solution